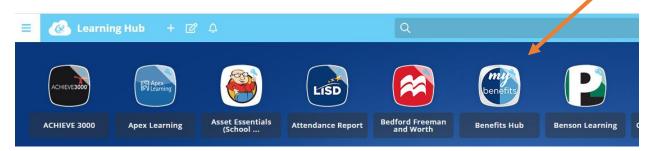

- 1. On your computer, open Chrome
- 2. Please clear your cookies in chrome by following the next simple steps.
- 3. Go to: Settings located in the right top corner (...).



4. Under Privacy and Security.



5. Clear Browsing data.



6. Time Range> Select: All Time (All three boxes should be checked).



7. Then click "Clear Data" once completed you may proceed with the steps below.



- 8. Click on the link <a href="https://www.lisd.net/domain/894">https://www.lisd.net/domain/894</a>
- 9. Click on either of the two areas to be re-directed to the Learning Hub.



10. Enter your Username & Password for LISD.



11. Select (My Benefits). It might have you sign in again with your LISD Username & Password.



The (Benefits Hub) will take you through some System & Company Acknowledgments before you can make changes to your Benefits.

For additional assistance please call

The Benefits Department 469-948-8104

or

FBS at 972-685-1203