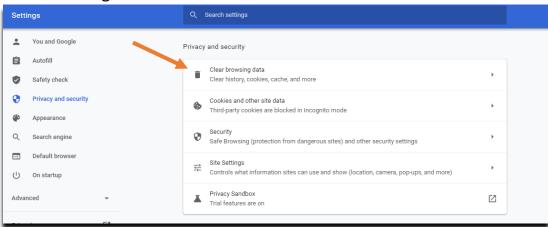

5. Clear Browsing data.

6. Time Range> Select: All Time (All three boxes should be checked).

7. Then click "Clear Data" once completed you may proceed with the steps below.

- 8. Click on the link <a href="https://www.lisd.net/domain/894">https://www.lisd.net/domain/894</a>
- 9. Click on either of the two areas to be re-directed to the Learning Hub.