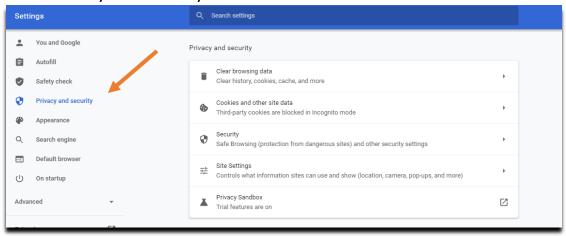

- 1. On your computer, open Chrome
- 2. Please clear your cookies in chrome by following the next simple steps.
- 3. Go to: Settings located in the right top corner (...).

4. Under Privacy and Security.