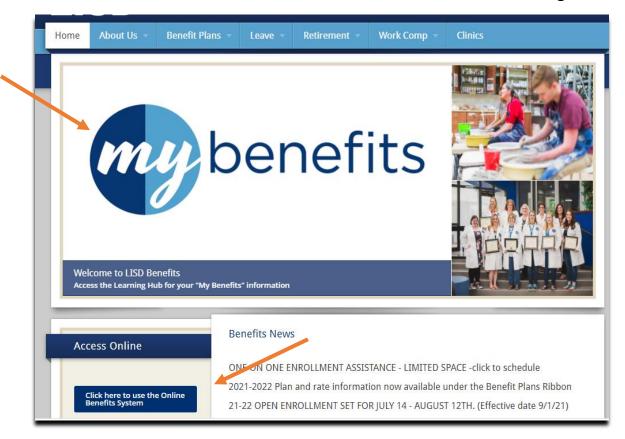

- 1. On your computer, open Chrome
- 2. Please clear your cookies in chrome by following the next simple steps.
- 3. Go to: Settings located in the right top corner (...).



4. Under Privacy and Security.



5. Clear Browsing data.



6. Time Range> Select: All Time (All three boxes should be checked).



7. Then click "Clear Data" once completed you may proceed with the steps below.



- 8. Click on the link <a href="https://www.lisd.net/domain/894">https://www.lisd.net/domain/894</a>
- 9. Click on either of the two areas to be re-directed to the Learning Hub.



10. Enter your Username & Password for LISD.



11. Select (My Benefits). It might have you sign in again with your LISD Username & Password.



The (Benefits Hub) will take you through some System & Company Acknowledgments before you can make changes to your Benefits.

For additional assistance please call

The Benefits Department 469-948-8104

or

FBS at 972-685-1203