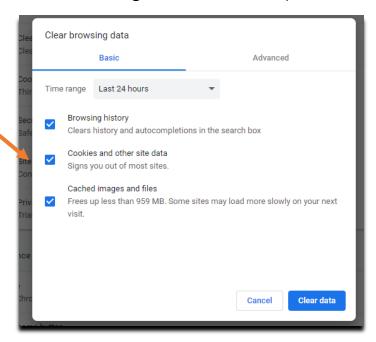

5. Clear Browsing data.

6. Time Range> Select: All Time (All three boxes should be checked).

7. Then click "Clear Data" once completed you may proceed with the steps below.

- 8. Click on the link <a href="https://www.lisd.net/domain/894">https://www.lisd.net/domain/894</a>
- 9. Click on either of the two areas to be re-directed to the Learning Hub.