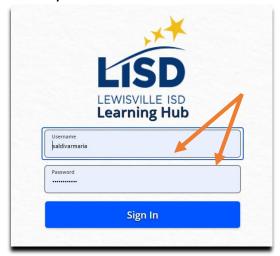

- 1. On your computer, open Chrome
- 2. Please clear your cookies in chrome by following the next simple steps.
- 3. Go to: Settings located in the right top corner (...).



4. Under Privacy and Security.



5. Clear Browsing data.



6. Time Range> Select: All Time (All three boxes should be checked).



7. Then click "Clear Data" once completed you may proceed with the steps below.



- 8. Click on the link <a href="https://www.lisd.net/domain/894">https://www.lisd.net/domain/894</a>
- 9. Click on either of the two areas to be re-directed to the Learning Hub.



10. Enter your Username & Password for LISD.



11. Select (My Benefits). It might have you sign in again with your LISD Username & Password.



The (Benefits Hub) will take you through some System & Company Acknowledgments before you can make changes to your Benefits.

For additional assistance please call

The Benefits Department 469-948-8104

or

FBS at 972-685-1203