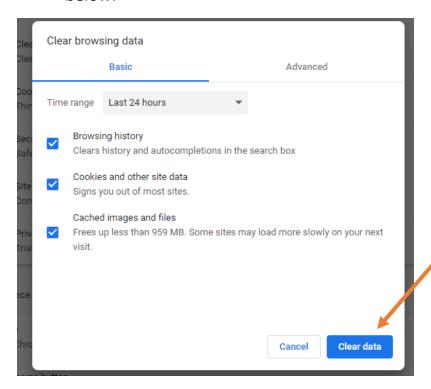

5. Clear Browsing data.

6. Time Range> Select: All Time (All three boxes should be checked).

7. Then click "Clear Data" once completed you may proceed with the steps below.

- 8. Click on the link <a href="https://www.lisd.net/domain/894">https://www.lisd.net/domain/894</a>
- 9. Click on either of the two areas to be re-directed to the Learning Hub.